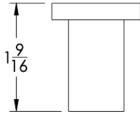

|
|                                | Oil Rubbed Bronze (-ORB) | Glossy White (-GWHT)           | Polished Black (-PBLK)                                              |
|                                | Brushed Brass (-BBRS)    | Polished Rose Gold (-PRGD)     | Antique Nickel (-ANKL)                                              |
|                                | Brushed Bronze (-BBRZ)   | Unlacquered Brass (-UBRS)      | Black Nickel (-NKBL)                                                |
|                                | Antique Brass (-ABRS)    | Polished Nickel (-PNKL)        |                                                                     |



| No Rosette  | Medium Rosette |
|-------------|----------------|
| ART-KNDA-NR | ART-KNDA-MR    |







Rosette

ТОР







**Installation Notes**: Center to center hole drilling dimension are same as mentioned in column. <u>Diameter of glass hole for installation is 1/2".</u>

Standard hardware supplied can accommodate glass thicknesses 1/4" to 1/2". Please contact us for custom hardware in case glass thickness exceeds 1/2".

## Dimensions in inches

NOTE: Dimensions subject to change without notice.