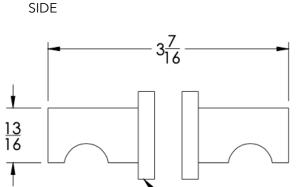

| No Rosette  | Medium Rosette |
|-------------|----------------|
| ART-KNDA-NR | ART-KNDA-MR    |

Rosette

ТОР

**Installation Notes**: Center to center hole drilling dimension are same as mentioned in column. <u>Diameter of glass hole for installation is 1/2".</u>

## Dimensions in inches

NOTE: Dimensions subject to change without notice.