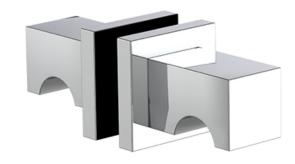

Double Knob shown with a Medium Rosette

## DOUBLE KNOB

| Model                          |                          | Product                        | Finishes Available                                                  |
|--------------------------------|--------------------------|--------------------------------|---------------------------------------------------------------------|
| ART-KNDA <u>XX</u> - <u>XX</u> |                          | Double Knob                    | Multiple finishes available.<br>Over 23 finishes to choose<br>from. |
| finishes                       | Polished (-P)            | Antique Copper (-ACOP)         | Polished Gold (-PGLD)                                               |
|                                | Brushed (-B)             | Polished Brass (-PBRS)         | Brushed Copper (-BCOP)                                              |
|                                | Brushed Gold (-BGLD)     | Matte White (-WHT)             | Brushed Rose Gold (-BRGD)                                           |
|                                | Matte Black (-BLK)       | Brushed Modern Bronze (-BMBRZ) | Brushed Black (-BRBLK)                                              |
|                                | Oil Rubbed Bronze (-ORB) | Glossy White (-GWHT)           | Polished Black (-PBLK)                                              |
|                                | Brushed Brass (-BBRS)    | Polished Rose Gold (-PRGD)     | Antique Nickel (-ANKL)                                              |
|                                | Brushed Bronze (-BBRZ)   | Unlacquered Brass (-UBRS)      | Black Nickel (-NKBL)                                                |
|                                | Antique Brass (-ABRS)    | Polished Nickel (-PNKL)        |                                                                     |