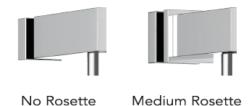

## **FEATURES**

- Premium 304 Grade Stainless Steel
- Solid Mount Construction
- Concealed Installation Hardware
- Solid End Cap provided for side opposite to the door for a seamless look

No Rosette

Medium Rosette

Double Knob shown with a Medium Rosette

| No Rosette  | Medium Rosette |
|-------------|----------------|
| ART-KNDA-NR | ART-KNDA-MR    |

Rosette

ТОР

**Installation Notes**: Center to center hole drilling dimension are same as mentioned in column. <u>Diameter of glass hole for installation is 1/2".</u>