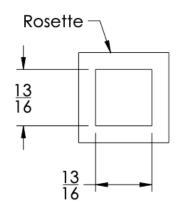

| No Rosette  | Medium Rosette |
|-------------|----------------|
| ART-KNDA-NR | ART-KNDA-MR    |

Rosette

ТОР

**Installation Notes**: Center to center hole drilling dimension are same as mentioned in column. <u>Diameter of glass hole for installation is 1/2".</u>

Standard hardware supplied can accommodate glass thicknesses 1/4" to 1/2". Please contact us for custom hardware in case glass thickness exceeds 1/2".

## Dimensions in inches

NOTE: Dimensions subject to change without notice.